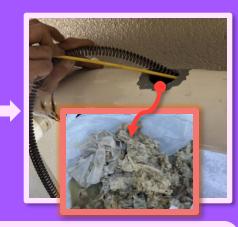

## Notice To Tenants Of Overflowing From Clogged Drain Pipes

The drain got clogged

The water overflows throughout the entire house.

Because of American Toilet paper.

Due to a blockage at the junction after the merging of all households, it was not possible to identify the specific household. There was a blockage of paper that had not melted at all along with paper that was not dissolved.

- Foreign-made toilet paper is thick and its fibers do not dissolve easily.
- Japanese toilets have narrow plumbing, and the amount of water that flows at once is small.

Please use Japanese toilet paper!

DO NOT use American toilet paper or toilet paper from COSTCO.

Thank You for Your Cooperation!