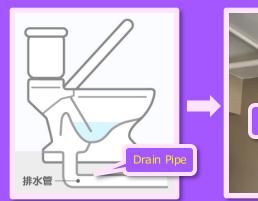

## Notice To Tenants Of Overflowing From Clogged Drain Pipes

The drain got clogged

The water overflows throughout the entire house.

Because of American Toilet paper.

Due to a blockage at the junction after the merging of all households, it was not possible to identify the specific household. There was a blockage of paper that had not melted at all along with paper that was not dissolved.

- Foreign-made toilet paper is thick and its fibers do not dissolve easily.
- Japanese toilets have narrow plumbing, and the amount of water that flows at once is small.

Please use Japanese toilet paper!