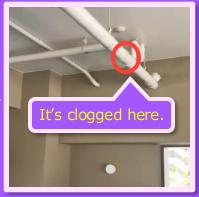

## Notice To Tenants Of Overflowing From Clogged Drain Pipes

The drain got clogged

The water overflows throughout the entire house.

Because of American Toilet paper.

Due to a blockage at the junction after the merging of all households, it was not possible to identify the specific household. There was a blockage of paper that had not melted at all along with paper that was not dissolved.