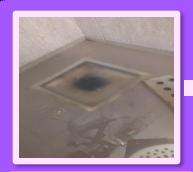

## Notice To Tenants Of Overflowing From Clogged Drain Pipes

The drain got clogged

The water overflows throughout the entire house.

Because of American Toilet paper.

Due to a blockage at the junction after the merging of all households, it was not possible to identify the specific household. There was a blockage of paper that had not melted at all along with paper that was not dissolved.