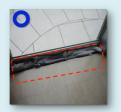

### ◎雨水の漏水を最小限に防ぐことが出来ます。

◎玄関ドアの下や窓サッシのレール部分、窓枠付近 に雨水が漏水します。

レールの隙間から少しずつ雨水がしみ出してくるおそれがあります。

対策としては、玄関ドア内側下、窓サッシのレールおよび窓枠 付近にタオルや新聞紙を詰め込むように置き定期的に取り換 えてください。

雨水の漏水を最小限に防ぐことが出来ます。