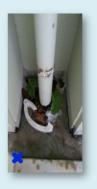

### ◎ベランダからの室内に浸水

ベランダ排水溝部分の清掃がされていないと台風時の大雨に よりベランダから室内に水が漏入します。

日頃から排水溝を清掃する事によりベランダに水が溜まる事を 防止。

室内への漏入を最小限に防ぐことができます。