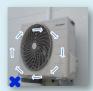

### ◎エアコンの室外機が故障します。

台風通過時にエアコンを作動させると破損する恐れがあります。

エアコン室外機の羽(プロペラ)が破損します。

台風通過時にはエアコンの使用を控えてください。

窓を開けることもできずエアコンも使えないと過ごしにくいとは 思いますがご協力お願いします。

強風によりエアコン室外機の羽(プロペラ) が逆方向に回転し故障します。