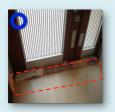

### ◎雨水の漏水を最小限に防ぐことが出来ます。

◎玄関ドアの下や窓サッシのレール部分、窓枠付近 に雨水が漏水します。

レールの隙間から少しずつ雨水がしみ出してくるおそれがあります。

対策としては、玄関ドア内側下、窓サッシのレールおよび窓枠 付近にタオルや新聞紙を詰め込むように置き定期的に取り換 えてください。

雨水の漏水を最小限に防ぐことが出来ます。