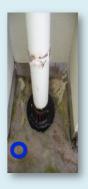

### ◎ベランダからの室内に浸水

ベランダ排水溝部分の清掃がされていないと台風時の大雨に よりベランダから室内に水が漏入します。

日頃から排水溝を清掃する事によりベランダに水が溜まる事を 防止。

室内への漏入を最小限に防ぐことができます。