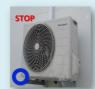

### ◎エアコンの室外機が故障します。

台風通過時にエアコンを作動させると破損する恐れがあります。

エアコン室外機の羽(プロペラ)が破損します。

台風通過時にはエアコンの使用を控えてください。

窓を開けることもできずエアコンも使えないと過ごしにくいとは 思いますがご協力お願いします。

強風によりエアコン室外機の羽(プロペラ) が逆方向に回転し故障します。