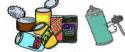

## \* USE A CLEAR BAG

Fluorecent light/Battery/ Clinical thermometer

Porcelain/Dishes

Metallic

Small size electric appliances (Need to take out a cord)

Dress hanger/Steel cap/Nail/Thumbtack/Umbrella

Can/Spray: Need to be put in the trash can & make a hole on a spray can

Glasses: Need to be washed & bagged separately with a clear bag (Cap is separated as a can)

Plastic Bottle: Need to be washed, take out lable and cap & bagged separately with a clear bag (Cap/Lable is separated as a flammable trash)

### \* CAN/GLASS/BOTTLE NEED TO BE WASHED AND BAGGED SEPARATELY WITH A CLEAR BAG (EXCEPT CAN)