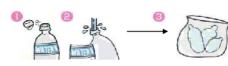

Glasses: Need to be washed & bagged separately with a clear bag (Cap is separated as a can)

Plastic Bottle: Need to be washed, take out lable and cap & bagged separately with a clear bag (Cap/Lable is separated as a flammable trash)

### \* CAN/GLASS/BOTTLE NEED TO BE WASHED AND BAGGED SEPARATELY WITH A CLEAR BAG (EXCEPT CAN)