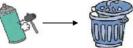

## \* USE A CLEAR BAG

Fluorecent light/Battery/ Clinical thermometer

Porcelain/Dishes

Metallic

Small size electric appliances (Need to take out a cord)

Dress hanger/Steel cap/Nail/Thumbtack/Umbrella

Can/Spray: Need to be put in the trash can & make a hole on a spray can

Glasses: Need to be washed & bagged separately with a clear bag (Cap is separated as a can)

Plastic Bottle: Need to be washed, take out lable and cap & bagged separately with a clear bag (Cap/Lable is separated as a flammable trash)