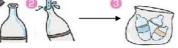

Glasses: Need to be washed & bagged separately with a clear bag (Cap is separated as a can)

Plastic Bottle: Need to be washed, take out lable and cap & bagged separately with a clear bag (Cap/Lable is separated as a flammable trash)

### \* CAN/GLASS/BOTTLE NEED TO BE WASHED AND BAGGED SEPARATELY WITH A CLEAR BAG (EXCEPT CAN)