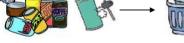

# **HOW TO SEPARATE & CLASSIFY A TRASH**

# \* HAVE TO USE A CITY BAG

garbage: Drain off the water

Piece of board/branch: Cut within 5cm

Cap & Lable from plastic bottle

Plastic/Vinyl (bottle)/Soap container

Clothes/Lather goods/Tennis shoe Cassette/Video tape

Paper/Diaper

Cardboad box/News paper/Magazine: Tie together (No need to put in bag) \* Do not trash these when it rainy day