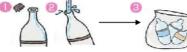

Glasses: Need to be washed & bagged separately with a clear bag (Cap is separated as a can)

Plastic Bottle: Need to be washed, take out lable and cap & bagged separately with a clear bag (Cap/Lable is separated as a flammable trash)

### \* CAN/GLASS/BOTTLE NEED TO BE WASHED AND BAGGED SEPARATELY WITH A CLEAR BAG (EXCEPT CAN)