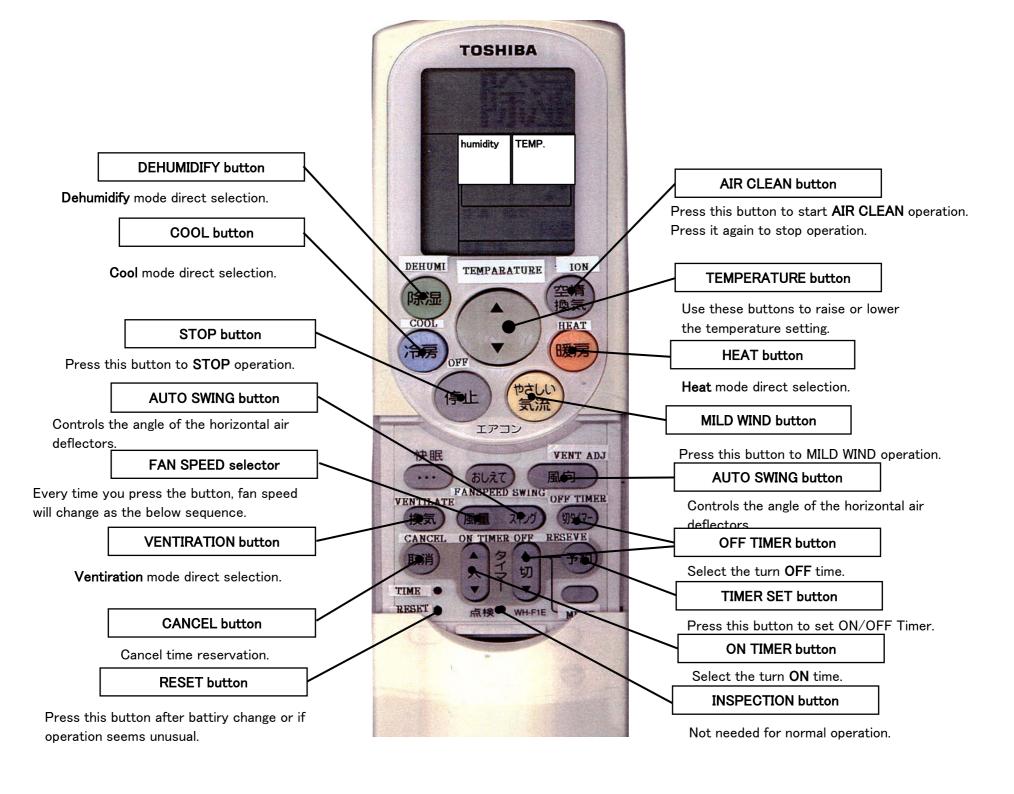

## TOSHIBA DEHU AUTO COOL HEAT TEMPARATURE FUNCTION SET ON/OFF プリセット SWING FLAP FANSPEED OFF TIMER CANCEL ON TIMER OFF RESERVE TIME RESET

**FUNCTION** button

**FLAP** button

Select the direction of flap.

**AUTO SWING button** 

**CANCEL** button

**ON TIMER button** 

Cancel time reservation.

Cancel time reservation.

Set the present time.

Press this button after battiry change or if

operation seems unusual.

TIME button

**RESET button** 

Use this button to select any one of

Controls the angle of the horizontal air

(AUTO→COOL→DEHUMIDIFY→HEAT)

the operation modes

deflectors.

**TEMPERATURE** button

the temperature setting.

Use these buttons to raise or lower

ON/OFF button

Press this button to start operation.

Every time you press the button, fan speed

Press this button