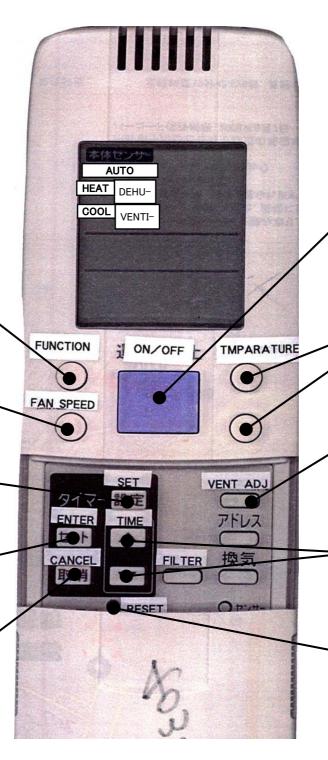

**FUNCTION** selector

**FAN SPEED selector** 

RESERVE button

**SET TIMER button** 

CANCEL button

Every time you press the button, fan speed

Use this button to select the operating mode.

Every time you press it, the mode will change

will change as the below sequence.

Use this button to select "ON timer" or

Press this button to enter ON or OFF timer.

Press this button to cancel ON or OFF timer.

as the below sequence.

"OFF timer".

START/STOP button

deflectors.

**SETTING TIME button** 

operation seems unusual.

Use this button to select time for timer.

RESET button

Press this button after battiry change or if

Press this button to start operation.

Press it again to stop operation.

**TEMPERATURE** button

Controls the angle of the horizontal air

the temperature setting.

**AUTO SWING button** 

Use these buttons to raise or lower