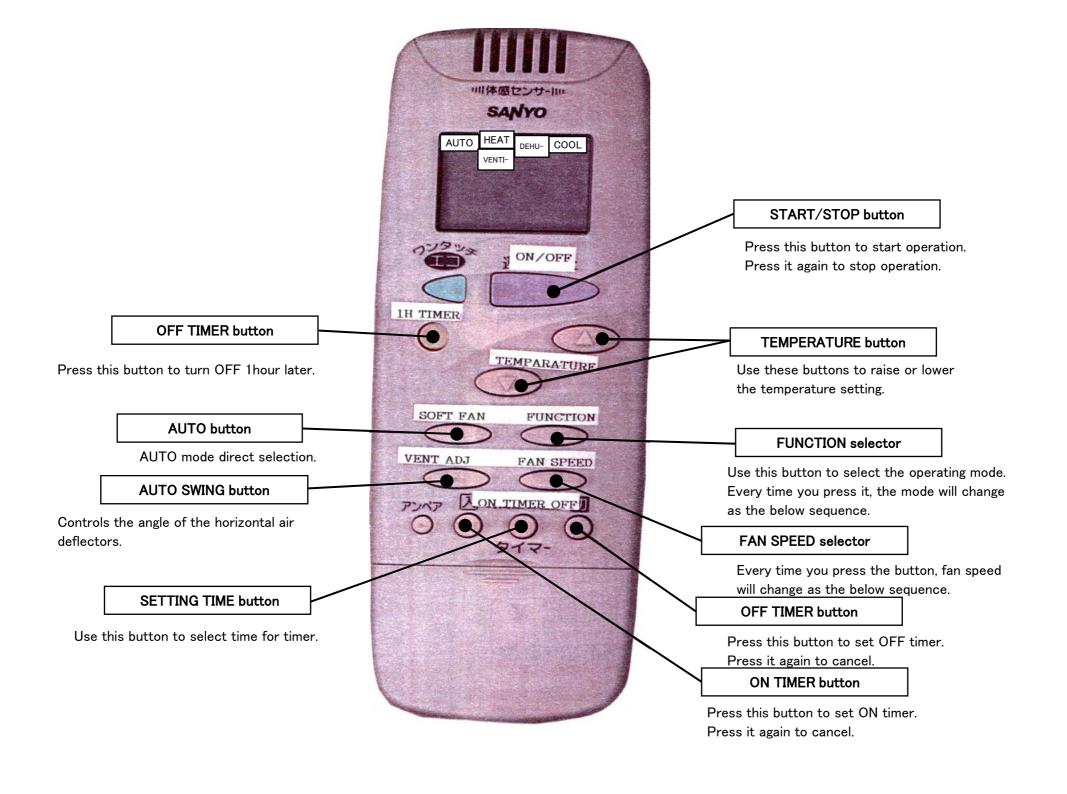

## START/STOP button

Press this button to start operation. Press it again to stop operation.

## **TEMPERATURE** button

Use these buttons to raise or lower the temperature setting.

#### **FUNCTION** selector

Use this button to select the operating mode. Every time you press it, the mode will change as the below sequence

### **FAN SPEED selector**

Every time you press the button, fan speed will change as the below sequence.

#### **OFF TIMER button**

Press this button to set OFF timer. Press it again to cancel.

#### **SETTING TIME button**

Use this button to select time for timer.

#### **OFF TIMER button**

Press this button to turn OFF 1hour later.

## **AUTO** button

AUTO mode direct selection.

## **AUTO SWING button**

Controls the angle of the horizontal air deflectors.

#### ON TIMER button

Press this button to set ON timer. Press it again to cancel.