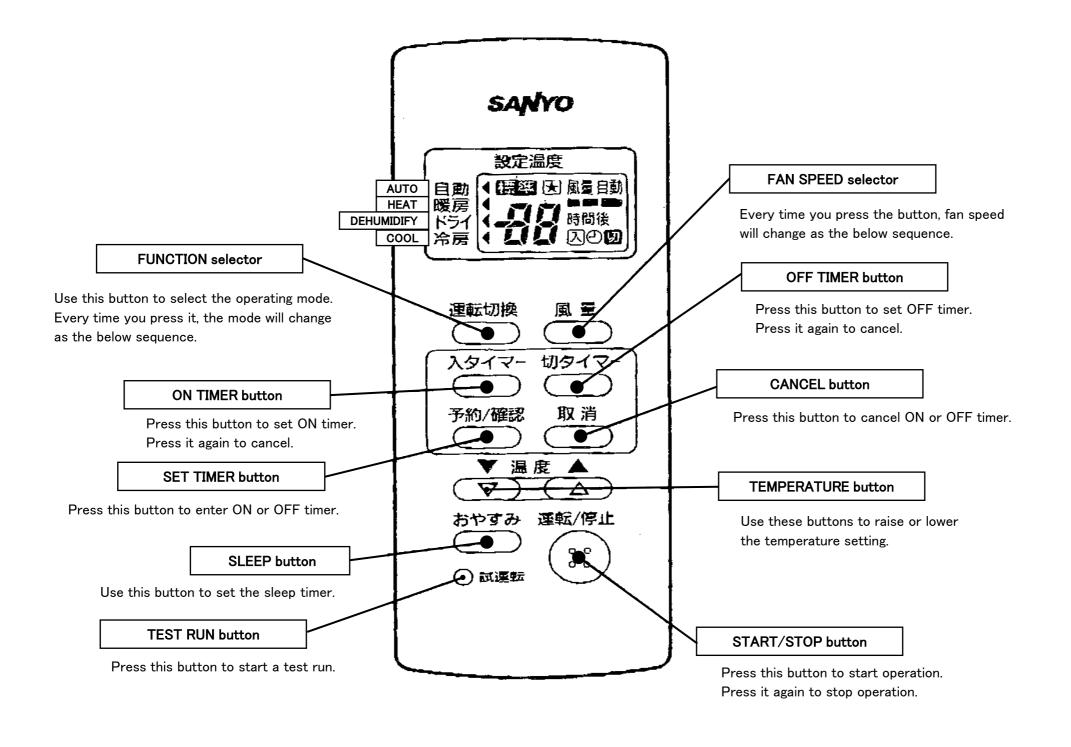

**FUNCTION** selector

**FAN SPEED selector** 

RESERVE button

**SET TIMER button** 

CANCEL button

Every time you press the button, fan speed

Use this button to select the operating mode.

Every time you press it, the mode will change

will change as the below sequence.

Use this button to select "ON timer" or

Press this button to enter ON or OFF timer.

Press this button to cancel ON or OFF timer.

as the below sequence.

"OFF timer".

START/STOP button

deflectors.

**SETTING TIME button** 

operation seems unusual.

Use this button to select time for timer.

RESET button

Press this button after battiry change or if

Press this button to start operation.

Press it again to stop operation.

**TEMPERATURE** button

Controls the angle of the horizontal air

the temperature setting.

**AUTO SWING button** 

Use these buttons to raise or lower