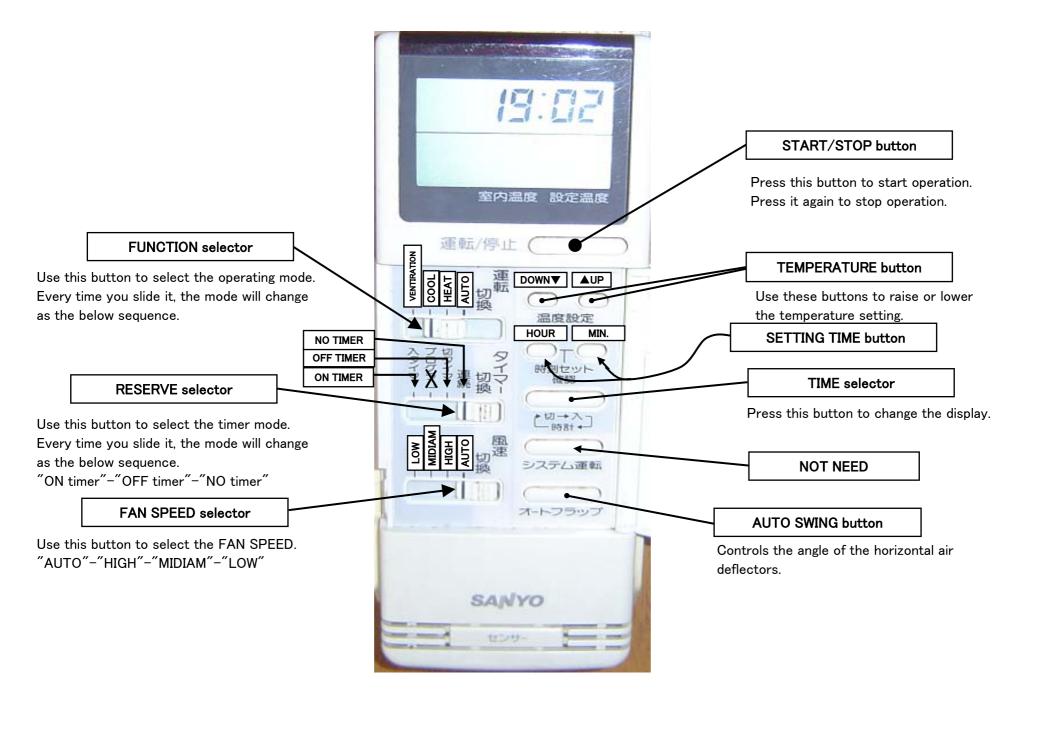

## START/STOP button

Press this button to start operation. Press it again to stop operation.

## **TEMPERATURE** button

Use these buttons to raise or lower the temperature setting.

#### **FUNCTION** selector

Use this button to select the operating mode. Every time you press it, the mode will change as the below sequence

### **FAN SPEED selector**

Every time you press the button, fan speed will change as the below sequence.

## **AUTO SWING button**

Controls the angle of the horizontal air deflectors.