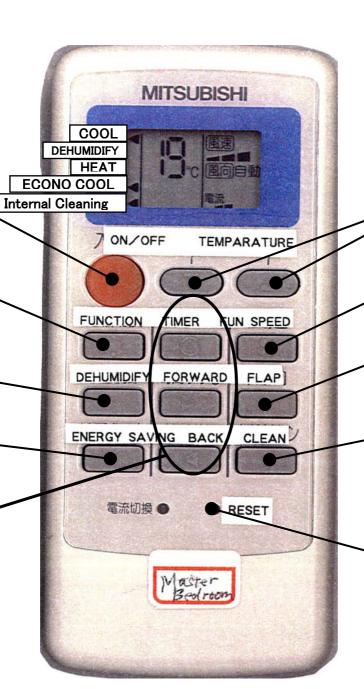

# **ECONO COOL button**

Use this button to operate COOL mode with energy saved.