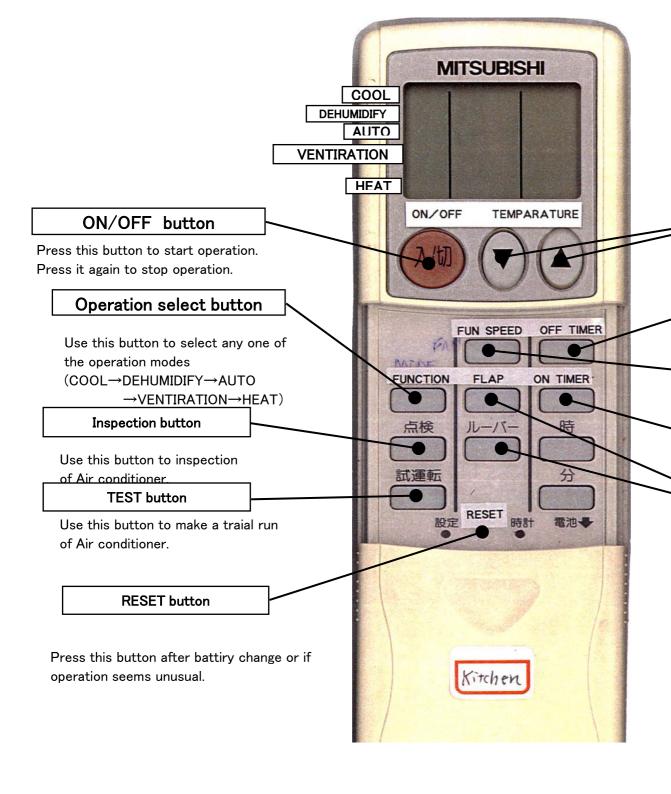

# ON/OFF button

Press this button to start operation. Press it again to stop operation.

# Operation select button

Use this button to select any one of the operation modes

 $(COOL \rightarrow DEHLIMIDIEY \rightarrow HEAT)$ 

# **TEMPERATURE** button

Use these buttons to raise or lower the temperature setting.

#### OFF TIMER button

Select the turn OFF time.

# **FAN SPEED selector**

Every time you press the button, fan speed will change as the below sequence.

## **ON TIMER button**

Select the turn ON time.

# **AUTO SWING button**

Controls the angle of the horizontal air deflectors.