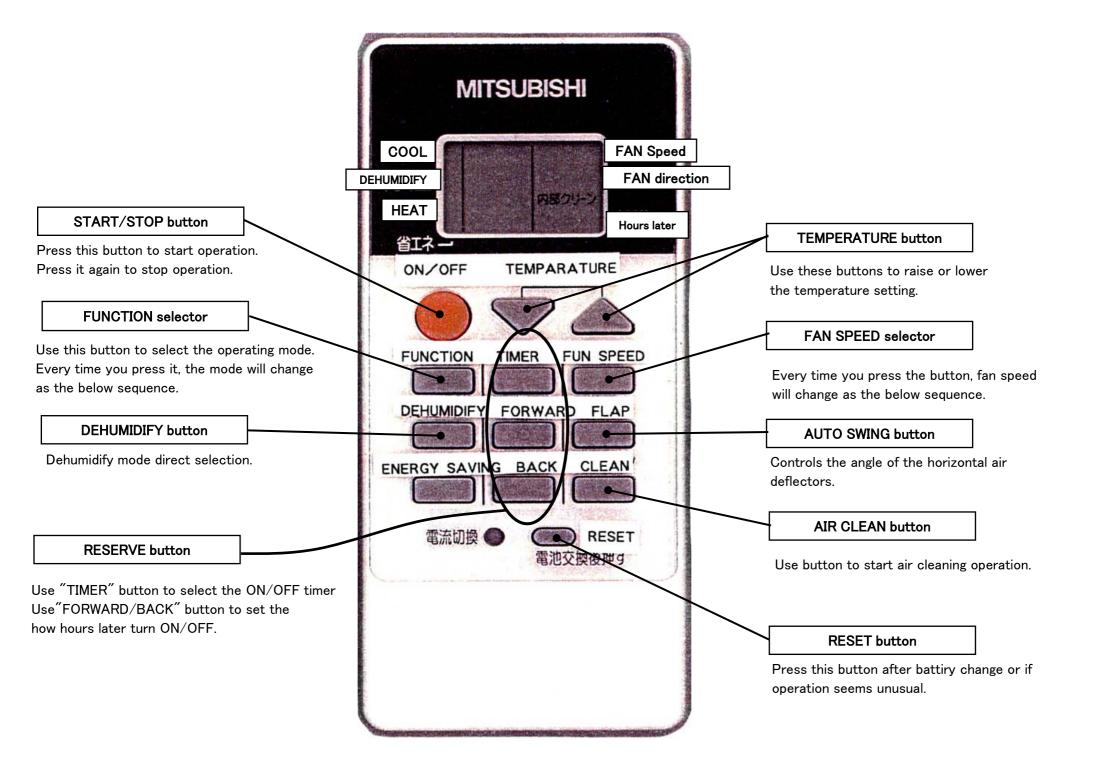

# **TEMPERATURE** button

Use these buttons to raise or lower the temperature setting.

#### **FAN SPEED selector**

Every time you press the button, fan speed will change as the below sequence.

#### **AUTO SWING button**

Controls the angle of the horizontal air deflectors.

#### **AIR CLEAN button**

Use button to start air cleaning operation.

# **RESET button**

Press this button after battiry change or if operation seems unusual.

# ON/OFF button

Press this button to start operation. Press it again to stop operation.

## **DEHUMIDIFY** button

Dehumidify mode direct selection.

#### **RESERVE** button

Use "TIMER" button to select the ON/OFF timer.

Use"FORWARD/BACK" button to set how hours later turn ON/OFF.